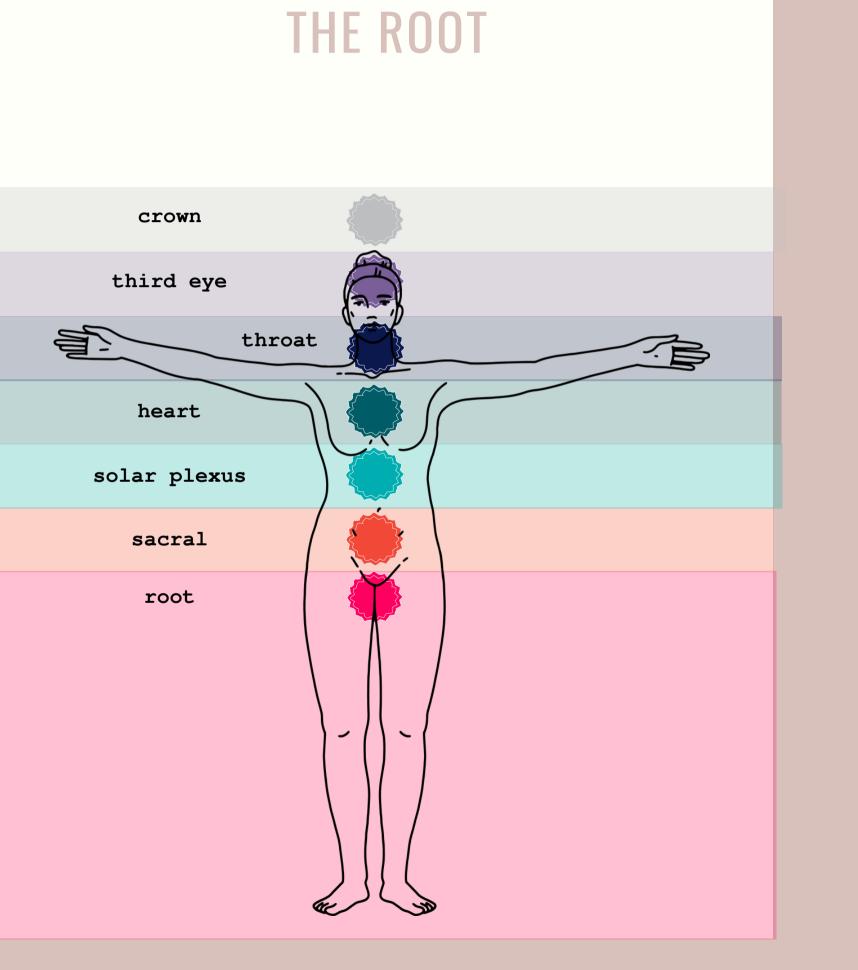

### Root

- release

© CHAKREDY® | Alexis Saloutos MS, CN

• Base of spine • Grounding • Relationship to physical world, body, food Generational imprinting/trauma • Organ associations: Kidneys, adrenals Point of elimination and

## **ROOT CHAKRA INTUITION**

#### ROOT CHAKRA DOMINANT

When your dominant energy center tests as the root chakra, this suggests that you are skilled at connecting in with physical sensation and your body.

It may be easier for you to ground yourself down (into the earth) than connect yourself up (to Spirit). It also indicates that you may be more susceptible to sensing other people's physical pain. When you lead with root chakra intuition, you are dialed into sensation as the leading indicator of intuitive knowing.