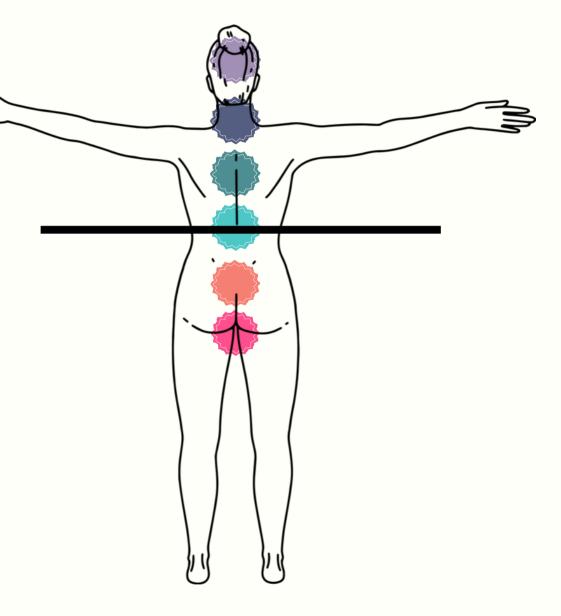

## TRANSVERSE PLANE

#### Divides body into top/bottom

Top: Disconnected Bottom: Suppression

## SAGITTAL PLANE

#### Divides body into left/right

Left: Weak Right: Forced