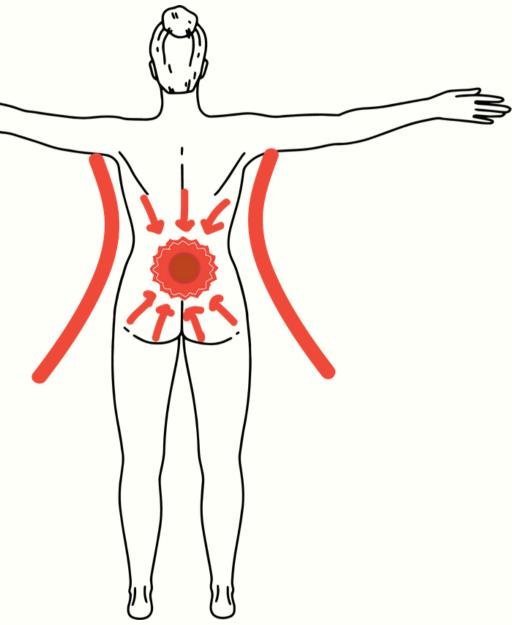

### Sacral

- -Pelvic region/womb
- -Boundaries
- -Emotion
- -Fluidity
- -Creativity
- -Relationships
- -Organ association:
- Bladder, reproductive
- organs
- Point of inception and creation

© CHAKREDY® | Alexis Saloutos MS, CN

#### **Energetic Qualities:**

- Immediate pull back at sacral
- Gate-like shut down around front and sides of sacral
- Holding/gripping at back of sacral
- Condensing of energy into focused point at center
- Containment of creative energy
- Rigidity
- Lack of flow