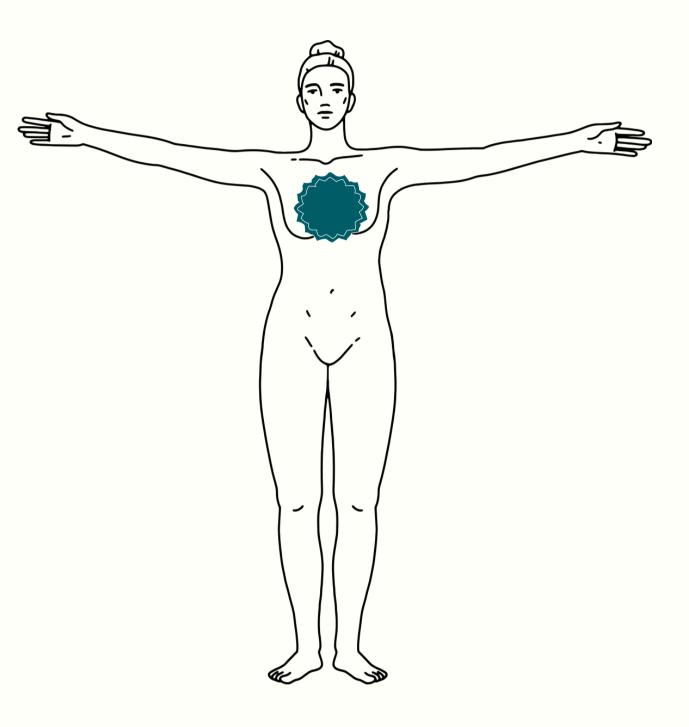

## HEART EXAMPLE ENERGETIC PRESENTATION

#### **Energetic Qualities:**

- Forward snapping at heart
- Tipped forward
- Pulled into other people's pain and struggle, vacuum like suction
- Nose dive down into lower vibrational energies
- Loss of control over empathetic response
- Challenging to come back to hear center
- Easily shift into empathetic overwhelm, depression and despair

#### **Nourishment Connection:**

- Over empathize with other people's food choices which interferes with your own
- Easily shift into depression about your physical body
- Spiral into despair after abrupt food based encounters with others
- Get easy sucked into other people's negative associations with food via empathetic response