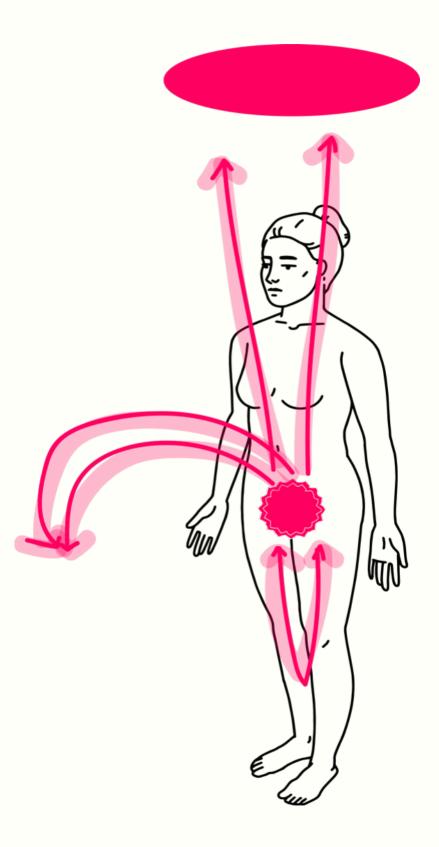

### Root

- release

© CHAKREDY® | Alexis Saloutos MS, CN

• Base of spine • Grounding • Relationship to physical world, body, food Generational imprinting/trauma • Organ associations: Kidneys, adrenals Point of elimination and

## **ANATOMICAL PLANES**

- -3 Planes: Frontal, Transverse, Sagittal
- -Each plane communicates energetic relationships
- -Directional aspects at each of the 7 centers
- -Sensation + directional aspects
- -Provides clear structure for intuitive development

#### Divides body into front/back

Front: Projection Back: Retraction

#### Divides body into top/bottom

Top: Disconnected Bottom: Suppression

#### Divides body into left/right

Left: Weak Right: Forced