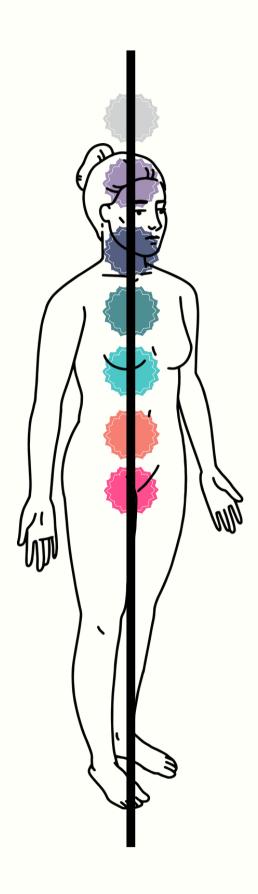

## FRONTAL PLANE

#### Divides body into front/back

Front: Projection Back: Retraction

## SAGITTAL PLANE

#### Divides body into left/right

Left: Weak Right: Forced