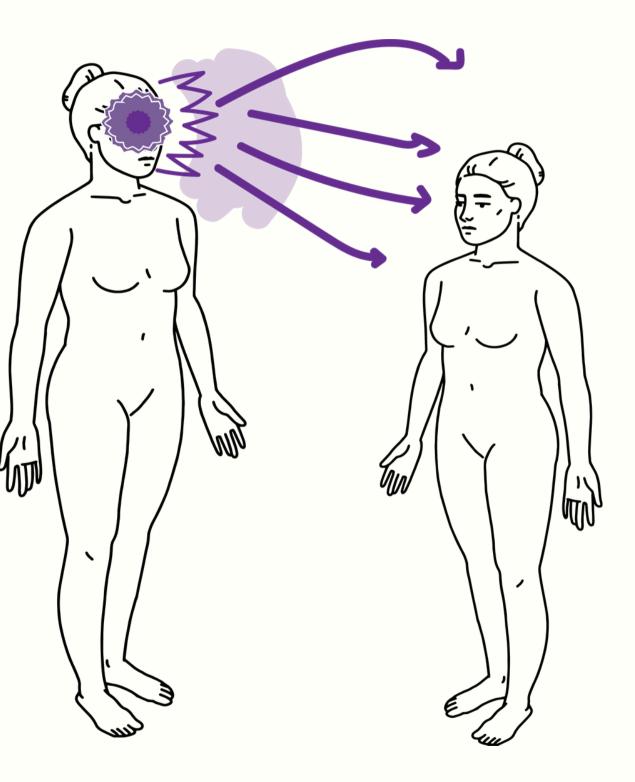

#### THIRD EYE CHAKRA DOMINANT

Aka the psychic center. If you test as a third eye dominant then you likely receive intuitive information through the form of immediately knowing something to be true, seeing it visually in your mind's eye or getting auditory insight.

You may also be receiving tons of intuitive information through the dream world. It can be challenging to discern intuition from intellect when you ride heavily in both areas here. Learning to identify which one is speaking is key to your health and well being.

#### **Energetic Qualities:**

- Fixed energy between eyebrows
- Buzzing at third eye
- Forward projection from head, the "third eye pounce"
- Default into "reading" other people's energy
- So heavily weighted forward, no space for intuition to come through
- Mind interjects and interferes immediately with intuitive impressions