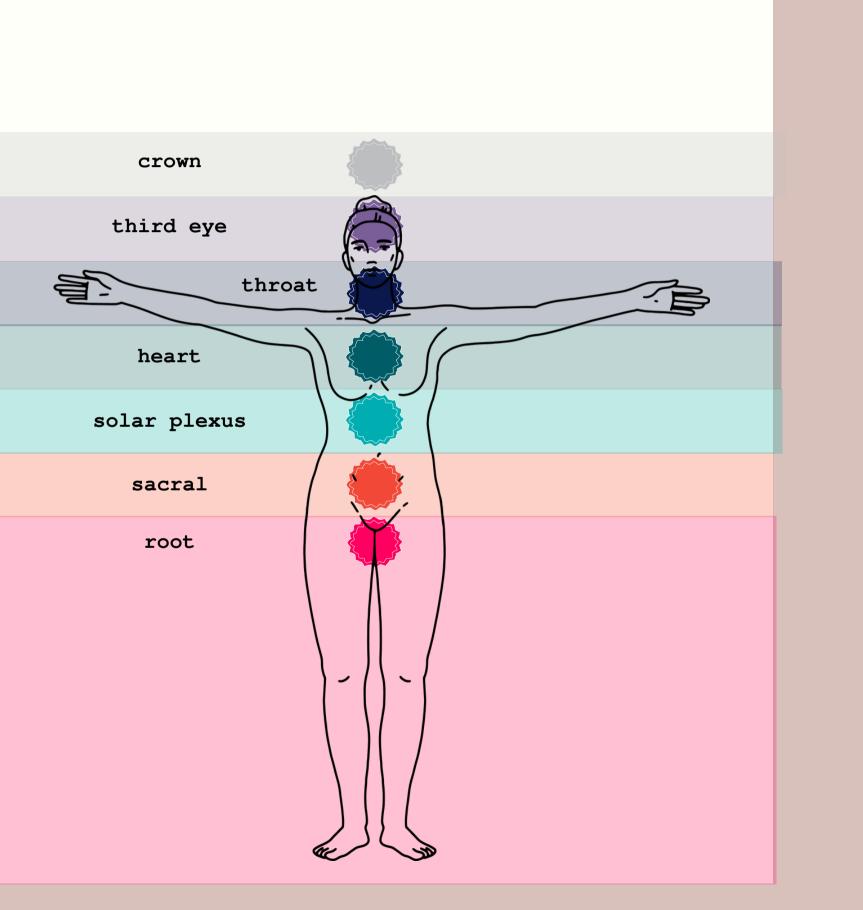

## WHAT ARE THE CHAKRAS?

- -7 main energy centers
- -Energy is fluid and fluctuates
- -Bridge between seen + unseen/physical + energetic
- -Communicate how we relate to our internal + external environment
- -Powerful gateway into entire system
- -Access point for physical, mental, emotional and spiritual information
- -House organ energies
- -Chakra specific intuitive information
- -Chakra specific nourishment

## **CHAKRA OVERVIEW**

- -Speedy synopsis
- -General location
- -Governing energies
- -Organ relationships (we'll go more into this)
- -Physical body relevance
- -Intuition based connections
- -Nourishment based relationships