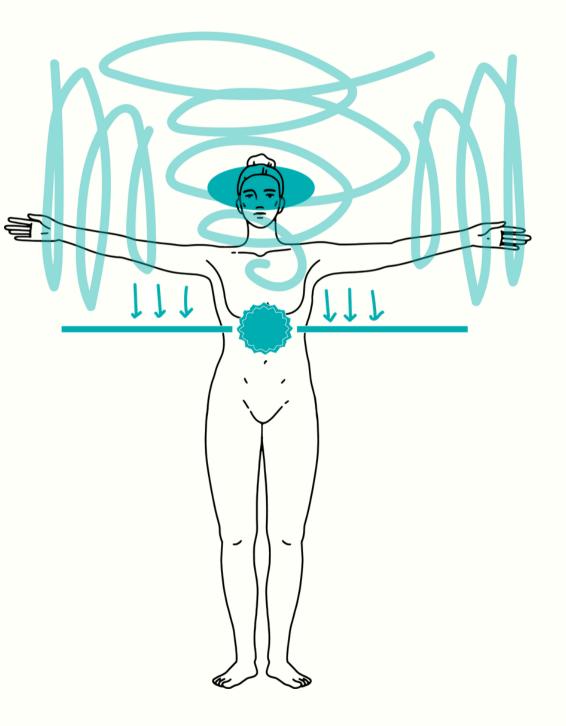

#### SOLAR PLEXUS DOMINANT

When you test as solar plexus dominant, you likely perceive the world from your gut. This can be a vulnerability and a strength.You can walk into a room and immediately feel the energy of your environment and everyone in it (and if you don't know this is happening, it is critical you become aware of it!).

Anticipating the way others may feel or respond to situations can easily create anxiety for you. When you navigate the world through this lens, you are much more likely to internalize the energy of others. Learning to work with this sensitivity is important to your health.