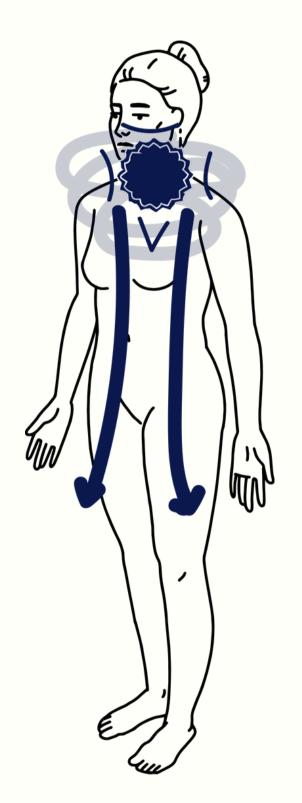

## THROAT EXAMPLE ENERGETIC PRESENTATION

#### **Energetic Qualities:**

- Hard time speaking up, terrified of confrontation
- Fear of hurting people through what genuine expression and voice
- Feels like people can "see through" you
- Often feel like you don't have something interesting to offer in conversation, come across as socially awkward
- Flowery language, long winded responses, difficulty getting to the point
- Seek validation from others

#### **Nourishment Connection:**

- Afraid to confront another person about their food judgements
- Seek validation about your physical body
- Crave validation for nutritional practices from others
- Struggle to speak up for yourself about the food practices most aligned for you
- Feel awkward in food focused social gatherings