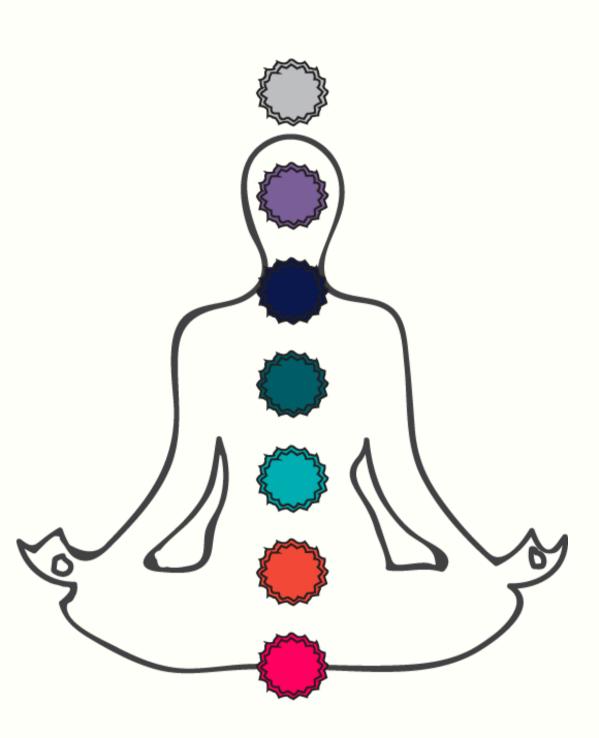

## WHAT ARE THE CHAKRAS?

- -7 main energy centers
- -Energy is fluid and fluctuates
- -Bridge between seen + unseen/physical + energetic
- -Communicate how we relate to our internal + external environment
- -Powerful gateway into entire system
- -Access point for physical, mental, emotional and spiritual information
- -House organ energies
- -Chakra specific intuitive information
- -Chakra specific nourishment

## **CHAKRA OVERVIEW**

- -Speedy synopsis
- -General location
- -Governing energies
- -Organ relationships (we'll go more into this)
- -Physical body relevance
- -Intuition based connections
- -Nourishment based relationships